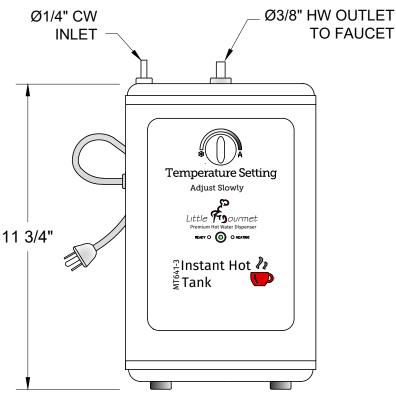

### MT641-3

## LITTLE GOURMET® PREMIUM HOT WATER DISPENSER

### **SPECIFICATION SHEET**

- 5/8 GALLON STAINLESS STEEL TANK
- ALL STAINLESS STEEL TUBES AND CASE
- RO FILTER COMPATIBLE
- HEATS 60 CUPS PER HOUR
- 3 YEAR WARRANTY TO ORIGINAL PURCHASER (SEE INFORMATION BELOW)
- MOUNTING BRACKET INCLUDED

### **ELECTRICAL SPECIFICATIONS**

- 120 VAC, 60 HZ, 1300 WATTS
- 10.83 AMPS CONNECT TO 15 OR 20 AMP CIRCUIT
- MAX TEMP 190°F ± 5°F
- \$4.75 ESTIMATED MONTHLY COST (VARIES BY LOCALITY)
- BASED ON 12 8oz CUPS PER DAY