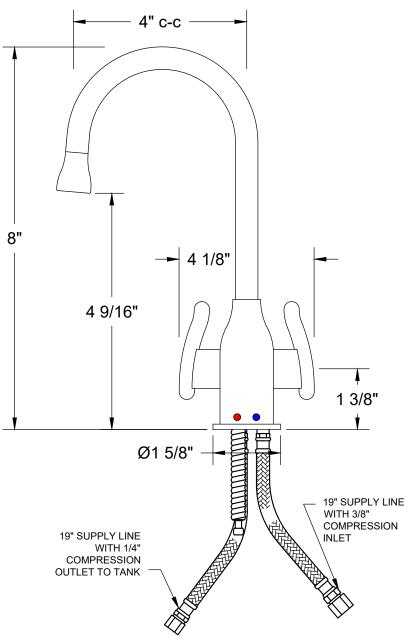

### MT1801-NL

# HOT & COLD WATER FAUCET WITH MODERN CURVED SPOUT & HANDLE

### **SPECIFICATION SHEET**

- INTENDED FOR USE WITH THE LITTLE GOURMET® HEATING TANK MT641-3 (SOLD SEPARATELY)
- Ø1 1/8" MOUNTING HOLE REQUIRED (NO LARGER THAN Ø1 1/2")
- WILL FIT DECK UP TO 2 1/4" THICK
- 1/4 TURN CERAMIC CARTRIDGE
- HOT HANDLE IS NOT SPRING-LOADED
- REVERSE OSMOSIS SAFE (OPTIONAL AIR GAP AG1100 / AG1400 SOLD SEPARATELY)
- INCLUDES CONNECTION HARDWARE AND 2 FT SILICONE HOSE TO CONNECT TO HOT TANK
- COMPATIBLE WITH MT1250XL, MT660, AND MT662-2 FILTRATION SYSTEMS (SOLD SEPARATELY)
- ALSO COMPATIBLE WITH MT670-2
  WATER CHILLER (SOLD SEPARATELY)