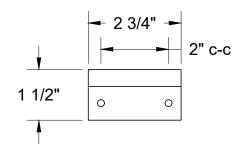

### **SPECIFICATION SHEET**

- 5/8 GALLON STAINLESS STEEL TANK
- ALL STAINLESS STEEL TUBES AND CASE
- RO FILTER COMPATIBLE
- HEATS 60 CUPS PER HOUR
- 3 YEAR WARRANTY TO ORIGINAL PURCHASER (SEE INFORMATION BELOW)
- MOUNTING BRACKET INCLUDED