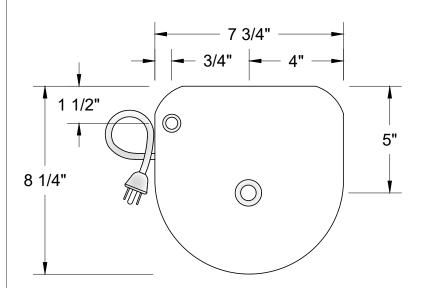

### MT641-3

## LITTLE GOURMET® PREMIUM HOT WATER DISPENSER

### **SPECIFICATION SHEET**

- 5/8 GALLON STAINLESS STEEL TANK
- ALL STAINLESS STEEL TUBES AND CASE
- RO FILTER COMPATIBLE
- HEATS 60 CUPS PER HOUR
- 3 YEAR WARRANTY TO ORIGINAL PURCHASER (SEE INFORMATION BELOW)
- MOUNTING BRACKET INCLUDED